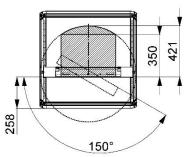

#### Build in depth and opening angle

The build in depth and opening angle is depending on pivoting point position and how deep the swing frame is fitted in the frame of F1/S1.

#### Central pivoting:

- 58 mm from front plane: 295 mm build in depth 150° opening angle - 158 mm from front plane: 330 mm build in depth 150° opening angle - 258 mm from front plane: 350 mm build in depth 150° opening angle Left/Right pivoting: - 58 mm from front plane: 335 mm build in depth 160° opening angle - 158 mm from front plane: 360 mm build in depth 140° opening angle 130° opening angle - 258 mm from front plane: 400 mm build in depth

#### Central pivoting