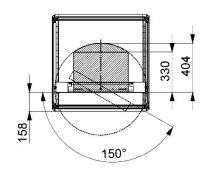

#### Build in depth and opening angle

The build in depth and opening angle is depending on pivoting point position and how deep the swing frame is fitted in the frame of F1/S1.

#### Central pivoting:

- 58 mm from front plane: 295 mm build in depth 150° opening angle - 158 mm from front plane: 330 mm build in depth 150° opening angle - 258 mm from front plane: 350 mm build in depth 150° opening angle Left/Right pivoting: - 58 mm from front plane: 335 mm build in depth 160° opening angle - 158 mm from front plane: 360 mm build in depth 140° opening angle 130° opening angle - 258 mm from front plane: 400 mm build in depth

#### Central pivoting