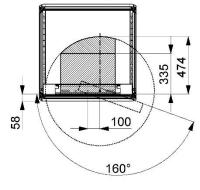

#### Central pivoting:

- 58 mm from front plane: 295 mm build in depth 150° opening angle - 158 mm from front plane: 330 mm build in depth 150° opening angle - 258 mm from front plane: 350 mm build in depth 150° opening angle Left/Right pivoting: - 58 mm from front plane: 335 mm build in depth 160° opening angle - 158 mm from front plane: 360 mm build in depth 140° opening angle 130° opening angle - 258 mm from front plane: 400 mm build in depth

#### Left/Right pivoting