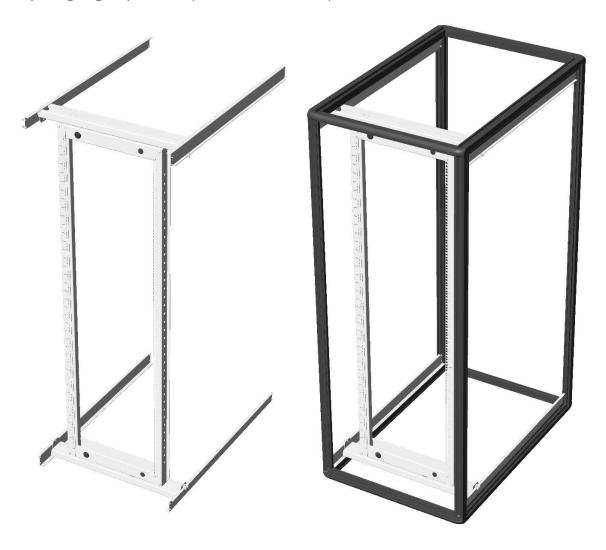

### SVK

SVK is a 19" swingframe for F1/S1.

A swing frame is ideal for accessing the rear of the installed equipment in installations where it is not possible to access the cabinet from rear.

The kit is complete for retrofitting in F1/S1 cabinets but it can also be ordered as preinstalled.

#### SVK

- Complete swing frame kit including all fixing material.
- 19", 38 HU (2000mm high cabinet)
- Selectable pivoting point, central or left/right.
- Slot cylinder lock for holding the swing frame in closed position in top and bottom.
- Made of galvanized steel sheet
- Load capacity up to 150kg (for details see below)
- Opening angle up to 160° (for details see below)