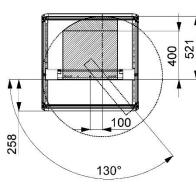

#### Central pivoting:

- 58 mm from front plane: 295 mm build in depth 150° opening angle - 158 mm from front plane: 330 mm build in depth 150° opening angle - 258 mm from front plane: 350 mm build in depth 150° opening angle Left/Right pivoting: - 58 mm from front plane: 335 mm build in depth 160° opening angle - 158 mm from front plane: 360 mm build in depth 140° opening angle 130° opening angle - 258 mm from front plane: 400 mm build in depth

#### Left/Right pivoting