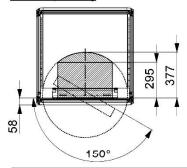

#### Build in depth and opening angle

The build in depth and opening angle is depending on pivoting point position and how deep the swing frame is fitted in the frame of F1/S1.

#### Central pivoting:

- 58 mm from front plane: 295 mm build in depth 150° opening angle - 158 mm from front plane: 330 mm build in depth 150° opening angle - 258 mm from front plane: 350 mm build in depth 150° opening angle Left/Right pivoting: - 58 mm from front plane: 335 mm build in depth 160° opening angle - 158 mm from front plane: 360 mm build in depth 140° opening angle 130° opening angle - 258 mm from front plane: 400 mm build in depth

#### Central pivoting