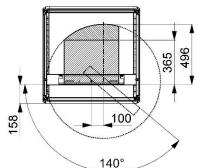

#### Central pivoting:

- 58 mm from front plane: 295 mm build in depth 150° opening angle - 158 mm from front plane: 330 mm build in depth 150° opening angle - 258 mm from front plane: 350 mm build in depth 150° opening angle Left/Right pivoting: - 58 mm from front plane: 335 mm build in depth 160° opening angle - 158 mm from front plane: 360 mm build in depth 140° opening angle 130° opening angle - 258 mm from front plane: 400 mm build in depth

#### Left/Right pivoting