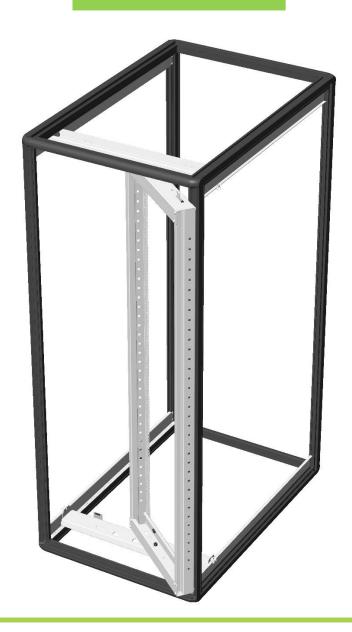

### SVK

SVK is a 19" swingframe for F1/S1.

A swing frame is ideal for accessing the rear of the installed equipment in installations where it is not possible to access the cabinet from rear.

The kit is complete for retrofitting in F1/S1 cabinets but it can also be ordered as preinstalled.

#### SVK

- Complete swing frame kit including all fixing material.
- 19", 38 HU (2000mm high cabinet)
- Selectable pivoting point, central or left/right.
- Slot cylinder lock for holding the swing frame in closed position in top and bottom.
- Made of galvanized steel sheet
- Load capacity up to 150kg (for details see below)
- Opening angle up to 160° (for details see below)

# Delivery description SVK - Complete Swing frame - Fixing material - Assembly instruction